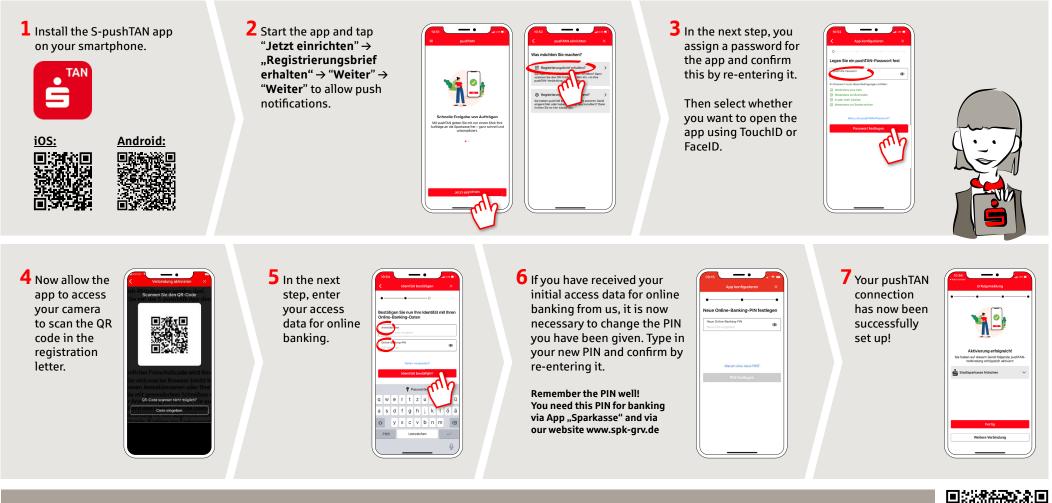

## pushTAN: Initial setup

www.spk-grv.de/pushtan

Sparkasse Gütersloh-Rietberg-Versmold

Only start the registration process described below when you have received the registration letter and your access data for online banking (opening PIN and login name). If you have changed your previous procedure to pushTAN, you will keep your previous access data. Otherwise you will receive a separate PIN letter in the post containing your new access data.